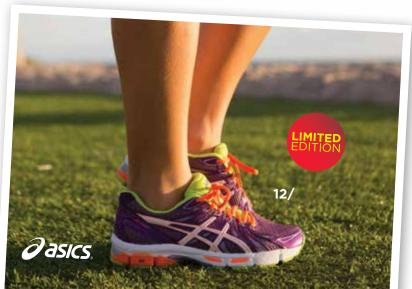

## WOMENS footwear

- 8/ NIKE WOMENS FS LITE RUN \$119.99
- 9/ NIKE WOMENS FLEX EXPERIENCE \$99.99
- 10/ NIKE WOMENS SOLARSOFT THONG II \$24.99
- 11/ adidas WOMENS ADISSAGE **FADE \$44.99**
- 12/ ASICS WOMENS GEL-EXALT \$119.99