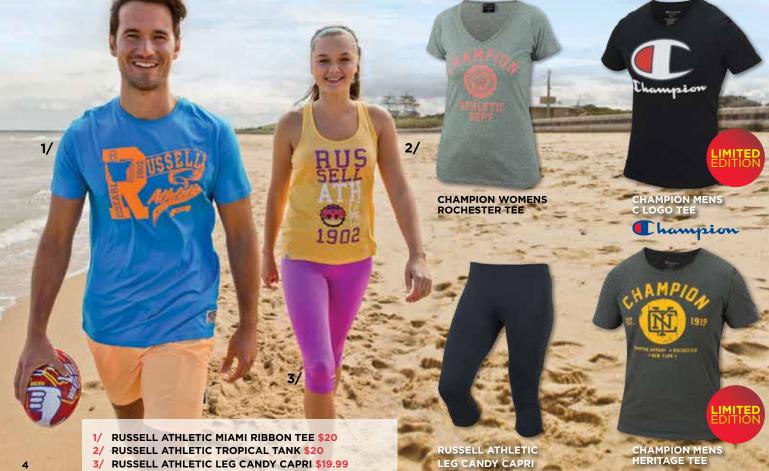

- adidas 4/
- RUNNING BARE 'THE CITY' KEYHOLE BACK TANK \$34.99

  4/ adidas SPLATTER TANK \$25 NORMALLY \$29.99 SAVE \$4.99
- / RUNNING BARE 'GELATO 448' PUSH UP CROP \$49.99 5/ adidas MARATHON 10 SHORT \$34.99
  / RUNNING BARE 'LITTLE DOVE' 3/4 TIGHT \$74.99
  - GIFT IDEAS under \$40