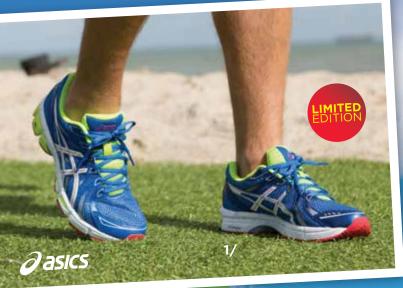

## footwear

- ASICS MENS GEL-EXALT \$119.99
  NIKE MENS FS LITE RUN \$119.99
- NIKE MENS FLEX EXPERIENCE \$99.99
- 4/ NIKE MENS SOLARSOFT THONG II \$24.99
  5/ adidas MENS ADISSAGE FADE \$44.99
- 6/ adidas MENS MELAWAR \$34.99
- 7/ adidas MENS CAROZOON \$24.99