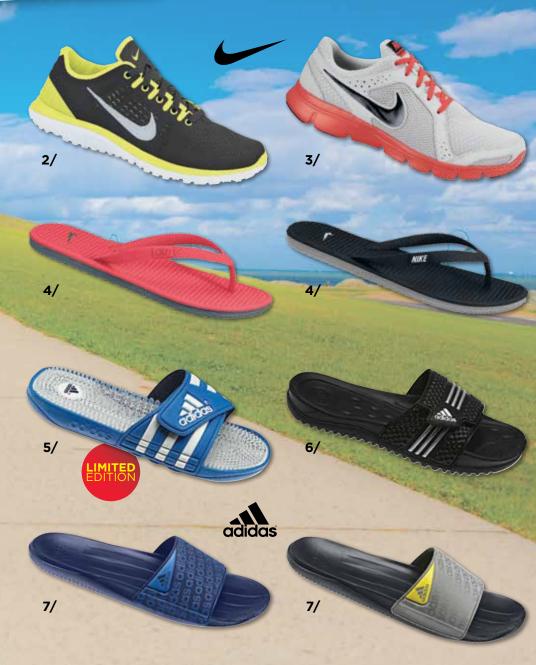

## footwear

- ASICS MENS GEL-EXALT \$119.99
  NIKE MENS FS LITE RUN \$119.99
- NIKE MENS FLEX EXPERIENCE \$99.99
- 4/ NIKE MENS SOLARSOFT THONG II \$24.99
  5/ adidas MENS ADISSAGE FADE \$44.99
- 6/ adidas MENS MELAWAR \$34.99
- 7/ adidas MENS CAROZOON \$24.99