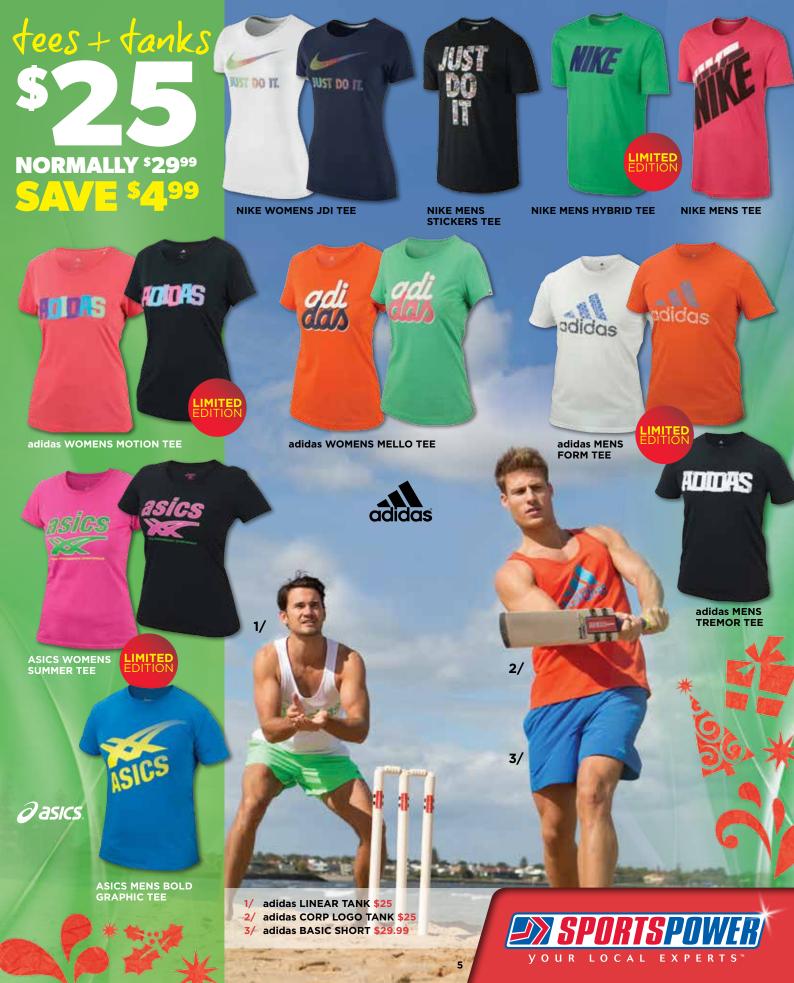

- adidas 4/
- RUNNING BARE 'THE CITY' KEYHOLE BACK TANK \$34.99

  4/ adidas SPLATTER TANK \$25 NORMALLY \$29.99 SAVE \$4.99
- / RUNNING BARE 'GELATO 448' PUSH UP CROP \$49.99 5/ adidas MARATHON 10 SHORT \$34.99
  / RUNNING BARE 'LITTLE DOVE' 3/4 TIGHT \$74.99
  - GIFT IDEAS under \$40