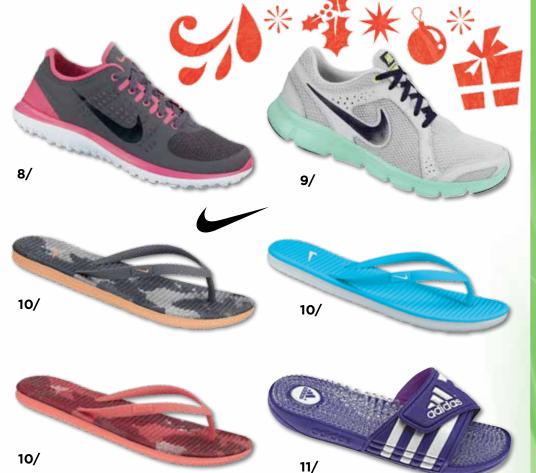

## WOMENS footwear

- 8/ NIKE WOMENS FS LITE RUN \$119.99
- 9/ NIKE WOMENS FLEX EXPERIENCE \$99.99
- 10/ NIKE WOMENS SOLARSOFT THONG II \$24.99
- 11/ adidas WOMENS ADISSAGE **FADE \$44.99**
- 12/ ASICS WOMENS GEL-EXALT \$119.99