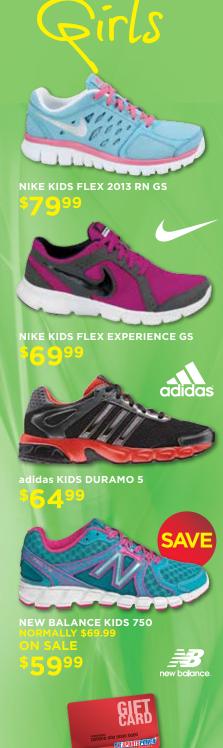

## WOMENS footwear

- 8/ NIKE WOMENS FS LITE RUN \$119.99
- 9/ NIKE WOMENS FLEX EXPERIENCE \$99.99
- 10/ NIKE WOMENS SOLARSOFT THONG II \$24.99
- 11/ adidas WOMENS ADISSAGE **FADE \$44.99**
- 12/ ASICS WOMENS GEL-EXALT \$119.99