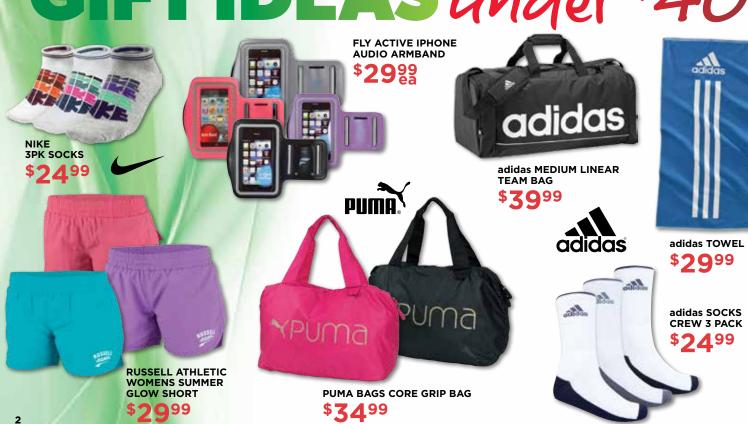

- adidas 4/
- RUNNING BARE 'THE CITY' KEYHOLE BACK TANK \$34.99

  4/ adidas SPLATTER TANK \$25 NORMALLY \$29.99 SAVE \$4.99
- / RUNNING BARE 'GELATO 448' PUSH UP CROP \$49.99 5/ adidas MARATHON 10 SHORT \$34.99
  / RUNNING BARE 'LITTLE DOVE' 3/4 TIGHT \$74.99
  - GIFT IDEAS under \$40